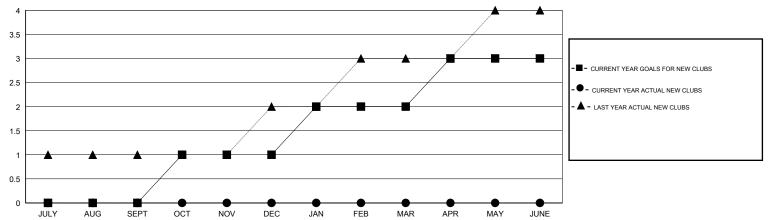

## **LOCATION ARAB REP OF EGYPT**

GMT CA 6-Afi

|                          |                  | Clubs            |                  |                  |                          |                    | Members                             |                    |                  |
|--------------------------|------------------|------------------|------------------|------------------|--------------------------|--------------------|-------------------------------------|--------------------|------------------|
|                          | RESUL            | TS FOR 2014-2015 | i                |                  | RESULTS FOR 2014-2015    |                    |                                     |                    |                  |
| QUARTER                  | NEW CLUB<br>GOAL | NEW CLUBS        | DROPPED<br>CLUBS | NET<br>GAIN/LOSS | QUARTER                  | NEW MEMBER<br>GOAL | CHARTER AND<br>NEW MEMBERS<br>ADDED | DROPPED<br>MEMBERS | NET<br>GAIN/LOSS |
| JULY/AUG/SEPT            | 0                | 0                | 0                | 0                | JULY/AUG/SEPT            | 5                  | 18                                  | 9                  | 9                |
| OCT/NOV/DEC  JAN/FEB/MAR | 1<br>1           | 0<br>0           | 0                | 0                | OCT/NOV/DEC  JAN/FEB/MAR | 20<br>20           | 31<br>18                            | 33<br>19           | -2<br>-1         |
| APR/MAY/JUNE             | 1                | 0                | 0                | 0                | APR/MAY/JUNE             | 25                 | 8                                   | 0                  | 8                |

## GOALS AND ACTUAL NEW CLUBS CUMULATIVE