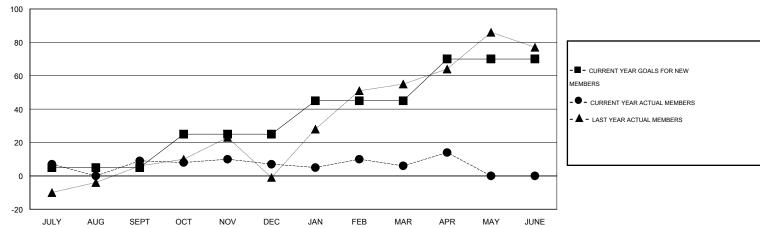

## **LOCATION ARAB REP OF EGYPT**

GMT CA 6-Afi

|                          |                  | Clubs            |                  |                  |                          |                    | Members                             |                    |                  |
|--------------------------|------------------|------------------|------------------|------------------|--------------------------|--------------------|-------------------------------------|--------------------|------------------|
|                          | RESUL            | TS FOR 2014-2015 | i                |                  | RESULTS FOR 2014-2015    |                    |                                     |                    |                  |
| QUARTER                  | NEW CLUB<br>GOAL | NEW CLUBS        | DROPPED<br>CLUBS | NET<br>GAIN/LOSS | QUARTER                  | NEW MEMBER<br>GOAL | CHARTER AND<br>NEW MEMBERS<br>ADDED | DROPPED<br>MEMBERS | NET<br>GAIN/LOSS |
| JULY/AUG/SEPT            | 0                | 0                | 0                | 0                | JULY/AUG/SEPT            | 5                  | 18                                  | 9                  | 9                |
| OCT/NOV/DEC  JAN/FEB/MAR | 1<br>1           | 0<br>0           | 0                | 0                | OCT/NOV/DEC  JAN/FEB/MAR | 20<br>20           | 31<br>18                            | 33<br>19           | -2<br>-1         |
| APR/MAY/JUNE             | 1                | 0                | 0                | 0                | APR/MAY/JUNE             | 25                 | 8                                   | 0                  | 8                |

## GOALS AND ACTUAL MEMBERS CUMULATIVE

| DROPPED CLUBS: 0  DROPPED MEMBERS |              | 18 CLUBS OF 43 ADDED 1 OR MORE NEW MEMBERS | GENDER DISTRIBU  MALE  FEMALE         | TION<br>471 (40.53%)<br>691 (59.47%) |           |
|-----------------------------------|--------------|--------------------------------------------|---------------------------------------|--------------------------------------|-----------|
| DECEASED  CLUB CANCELLED          | 4<br>0<br>57 | CLICK HERE FOR HEALTH ASSESSMENT DATA      | FAMILY UNIT MEMBERS HEAD OF HOUSEHOLD |                                      | 217<br>89 |
| TOTAL                             | 61           |                                            | NON-HEAD OF HOUSEHOLD                 |                                      | 128       |